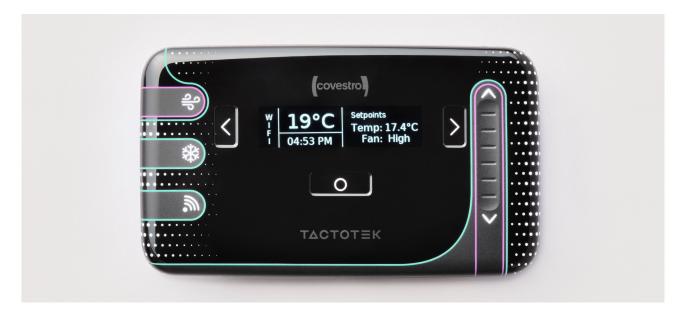

## TactoTek® IMSE® Integrated Display Demonstrator

Covestro and TactoTek present a joint Technology Demonstrator featuring state of the art Covestro materials and IMSE electronic smart surface capabilities.

Designed and built with materials of highest quality, including scratch resistant polycarbonate films and high optical grade resin by Covestro.

Learn more tactotek.com and covestro.com

## Part Overview

- Sleek, super-thin IMSE structure of only 3.5 mm to seamlessly suit any surrounding.
- Superior performance in thin structure and user-intuitive design with capacitive touch controls and OLED display.
- Beautiful in-mold illumination design for both functional and ambient lighting.
- Packed with IMSE control electronics and Raspberry Pi.