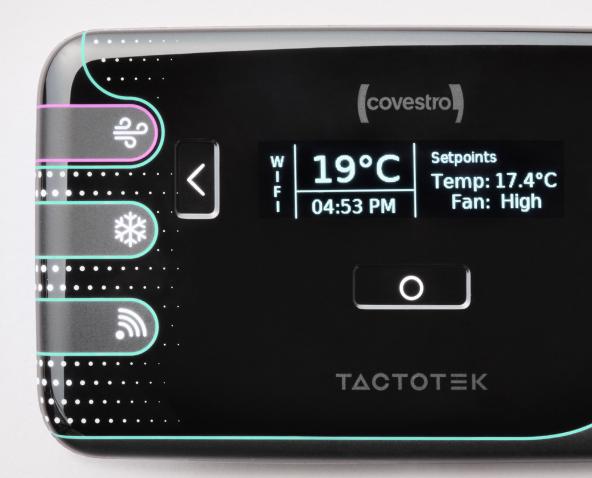

## TactoTek® IMSE® Integrated Display Demonstrator

Covestro and TactoTek present a joint Technology Demonstrator featuring state of the art Covestro materials and IMSE electronic smart surface capabilities.

Designed and built with materials of highest quality, including scratch resistant polycarbonate films and high optical grade resin by Covestro.

Learn more tactotek.com and covestro.com

## Part Overview

- Sleek, super-thin IMSE structure of only 3.5 mm to seamlessly suit any surrounding.
- Superior performance in thin structure and user-intuitive design with capacitive touch controls and OLED display.
- Beautiful in-mold illumination design for both functional and ambient lighting.
- Packed with IMSE control electronics and Raspberry Pi.