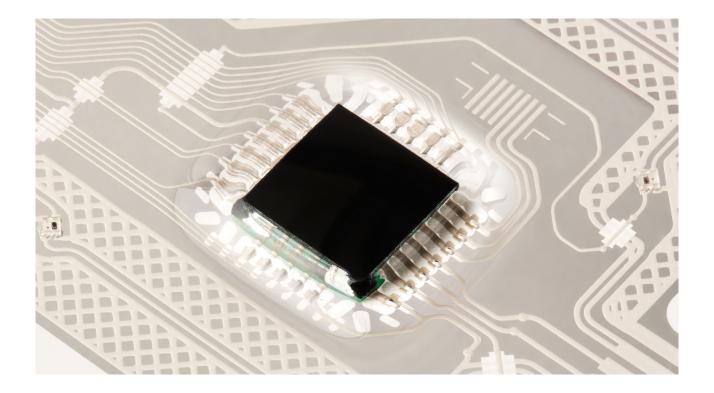

## IMSE SiP Overview

- Designed specifically for in mold applications
- · Surface mount using standard high speed SMT equipment
- IMSE specific landing pattern for electrical connections
- 15mm by 15mm with 24 pads size to fit any design
- Different sizes and denser pitch versions under development