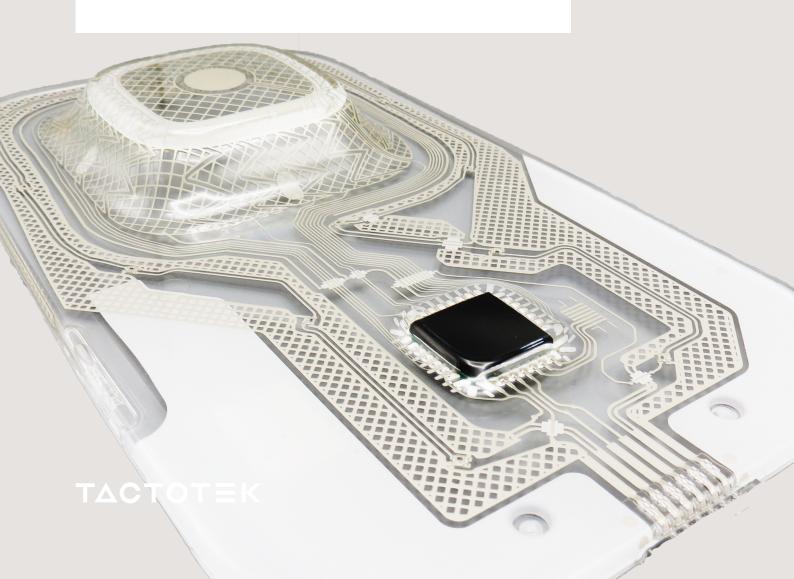

## IMSE® SiP - System in Package

With IMSE® SiP your IMSE part becomes truly digital, adding functionality, efficiency and higher integration all in one package.

By embedding all electronics inside 3D injection molded plastics, IMSE SiP enables a new level of electrical and mechanical integration and eliminates the need for external control electronics.

Increasing the integration level and functionality does not mean increased system level complexity: IMSE SiP simplifies wiring and significantly reduces the number of interfaces between the host system and the IMSE part.

## IMSE SiP Overview

- Designed specifically for in mold applications
- · Surface mount using standard high speed SMT equipment
- IMSE specific landing pattern for electrical connections
- 15mm by 15mm with 24 pads size to fit any design
- Different sizes and denser pitch versions under development